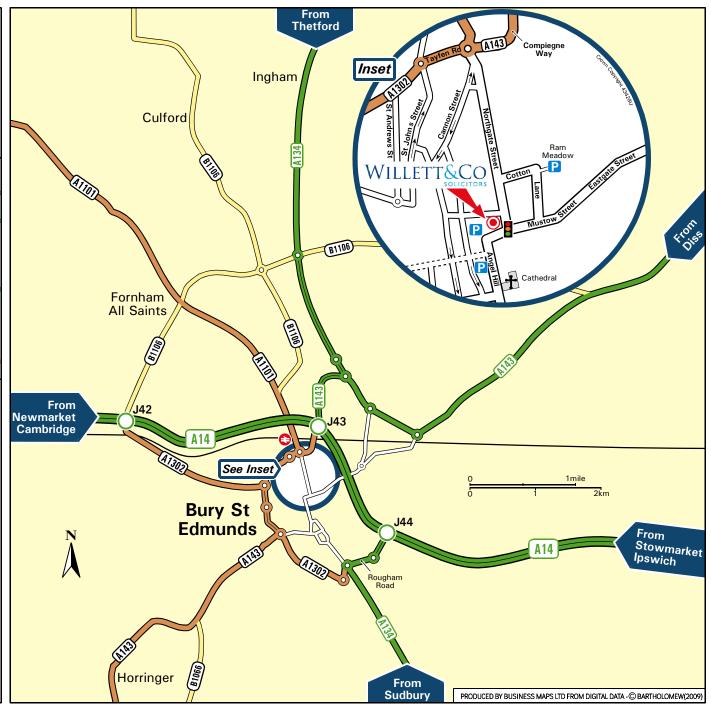

## From Cambridge / Newmarket

Follow the A14 towards Bury St Edmunds

Leave the A14 towards Bury St Edmunds
Leave the A14 at Junction 43 (the A1302 Bury Central junction).
At the roundabout at the bottom of the slip road, take the fourth exit onto the A143 (Compiegne Way).
Pass under a railway bridge and at the next roundabout, take the first exit onto Northgate Street.
At the traffic light junction with Mustow Street, our offices are located on the right hand side cersor.

on the right hand side corner.

on the right hand side corner.

Short term parking up to 1 hour is located by turning right at the traffic lights onto the Angel Hill (see inset).

Long term parking over 1 hour is located at Ram Meadow by turning left at the traffic lights and continuing along Mustow Street, take the first left onto Cotton Lane and parking is situated at the end of the road on the right.

## From A14 / Ipswich

Follow the A14 towards Bury St Edmunds Leave the A14 at Junction 43 (the A1302 Bury Central junction) At the roundabout at the bottom of the slip road, take the first exit

exit onto the A143 (Compiegne Way).

Pass under a railway bridge and at the next roundabout, take the first exit onto Northgate Street.

At the traffic light junction with Mustow Street, our offices are located on the right hand side corner (see inset).