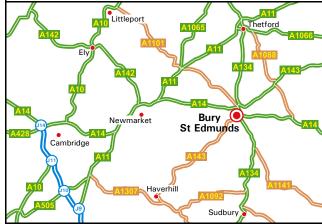

Bury St Edmunds receives services from London Liverpool Street, Chelmsford, Colchester, Cambridge, Newmarket and Ipswich.